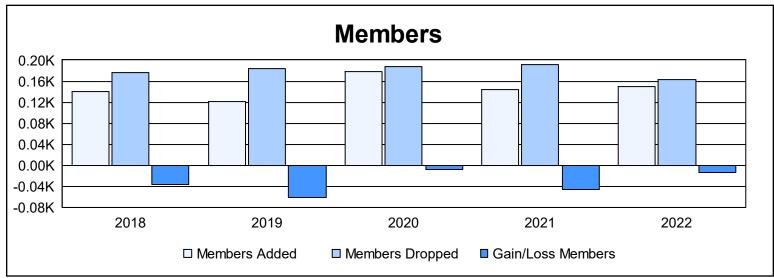

District 201V5 As of June 2022 Cumulative

| Year      | New<br>Clubs | Dropped<br>Clubs | Gain/<br>Loss<br>Clubs | New<br>Members | Charter<br>Members | Reinstate<br>Members | Transfer<br>Members | Total<br>Member<br>Added | Total<br>Members<br>Dropped | Gain/<br>Loss<br>Members |
|-----------|--------------|------------------|------------------------|----------------|--------------------|----------------------|---------------------|--------------------------|-----------------------------|--------------------------|
| 2017-2018 | 0            | 0                | 0                      | 120            | 3                  | 3                    | 14                  | 140                      | 177                         | -37                      |
| 2018-2019 | 0            | 3                | -3                     | 90             | 4                  | 7                    | 21                  | 122                      | 183                         | -61                      |
| 2019-2020 | 1            | 1                | 0                      | 120            | 27                 | 7                    | 25                  | 179                      | 187                         | -8                       |
| 2020-2021 | 1            | 2                | -1                     | 104            | 22                 | 3                    | 15                  | 144                      | 191                         | -47                      |
| 2021-2022 | 1            | 1                | 0                      | 110            | 22                 | 5                    | 13                  | 150                      | 163                         | -13                      |
| Average   | 1            | 1                | -1                     | 109            | 16                 | 5                    | 18                  | 147                      | 180                         | -33                      |