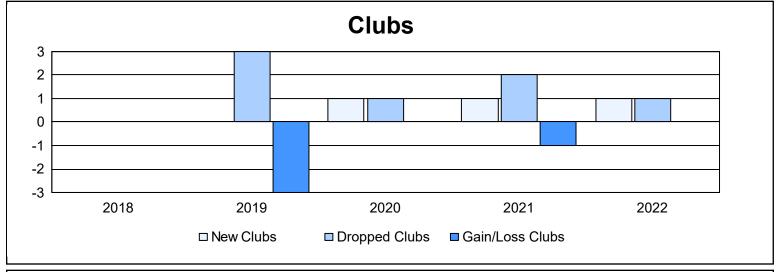

District 201V5 As of June 2022 Cumulative

| Year      | New<br>Clubs | Dropped<br>Clubs | Gain/<br>Loss<br>Clubs | New<br>Members | Charter<br>Members | Reinstate<br>Members | Transfer<br>Members | Total<br>Member<br>Added | Total<br>Members<br>Dropped | Gain/<br>Loss<br>Members |
|-----------|--------------|------------------|------------------------|----------------|--------------------|----------------------|---------------------|--------------------------|-----------------------------|--------------------------|
| 2017-2018 | 0            | 0                | 0                      | 120            | 3                  | 3                    | 14                  | 140                      | 177                         | -37                      |
| 2018-2019 | 0            | 3                | -3                     | 90             | 4                  | 7                    | 21                  | 122                      | 183                         | -61                      |
| 2019-2020 | 1            | 1                | 0                      | 120            | 27                 | 7                    | 25                  | 179                      | 187                         | -8                       |
| 2020-2021 | 1            | 2                | -1                     | 104            | 22                 | 3                    | 15                  | 144                      | 191                         | -47                      |
| 2021-2022 | 1            | 1                | 0                      | 110            | 22                 | 5                    | 13                  | 150                      | 163                         | -13                      |
| Average   | 1            | 1                | -1                     | 109            | 16                 | 5                    | 18                  | 147                      | 180                         | -33                      |